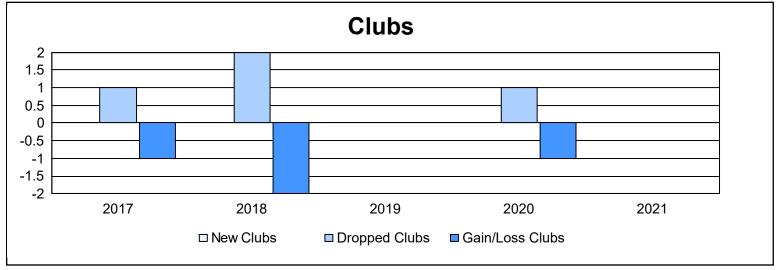

District 14 U As of June 2021 Cumulative

| Year      | New<br>Clubs | Dropped<br>Clubs | Gain/<br>Loss<br>Clubs | New<br>Members | Charter<br>Members | Reinstate<br>Members | Transfer<br>Members | Total<br>Member<br>Added | Total<br>Members<br>Dropped | Gain/<br>Loss<br>Members |
|-----------|--------------|------------------|------------------------|----------------|--------------------|----------------------|---------------------|--------------------------|-----------------------------|--------------------------|
| 2016-2017 | 0            | 1                | -1                     | 62             | 1                  | 5                    | 3                   | 71                       | 125                         | -54                      |
| 2017-2018 | 0            | 2                | -2                     | 80             | 1                  | 4                    | 11                  | 96                       | 119                         | -23                      |
| 2018-2019 | 0            | 0                | 0                      | 68             | 0                  | 7                    | 0                   | 75                       | 116                         | -41                      |
| 2019-2020 | 0            | 1                | -1                     | 68             | 0                  | 2                    | 2                   | 72                       | 82                          | -10                      |
| 2020-2021 | 0            | 0                | 0                      | 34             | 0                  | 8                    | 4                   | 46                       | 113                         | -67                      |
| Average   | 0            | 1                | -1                     | 62             | 0                  | 5                    | 4                   | 72                       | 111                         | -39                      |