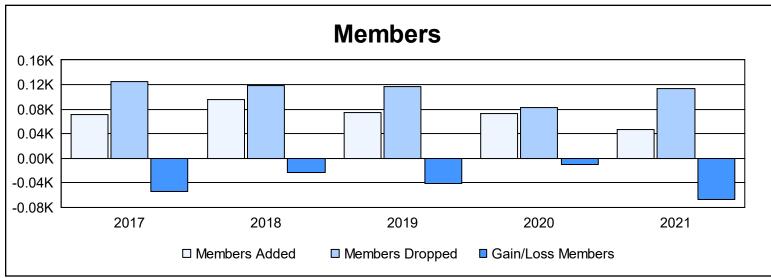

District 14 U As of June 2021 Cumulative

| Year      | New<br>Clubs | Dropped<br>Clubs | Gain/<br>Loss<br>Clubs | New<br>Members | Charter<br>Members | Reinstate<br>Members | Transfer<br>Members | Total<br>Member<br>Added | Total<br>Members<br>Dropped | Gain/<br>Loss<br>Members |
|-----------|--------------|------------------|------------------------|----------------|--------------------|----------------------|---------------------|--------------------------|-----------------------------|--------------------------|
| 2016-2017 | 0            | 1                | -1                     | 62             | 1                  | 5                    | 3                   | 71                       | 125                         | -54                      |
| 2017-2018 | 0            | 2                | -2                     | 80             | 1                  | 4                    | 11                  | 96                       | 119                         | -23                      |
| 2018-2019 | 0            | 0                | 0                      | 68             | 0                  | 7                    | 0                   | 75                       | 116                         | -41                      |
| 2019-2020 | 0            | 1                | -1                     | 68             | 0                  | 2                    | 2                   | 72                       | 82                          | -10                      |
| 2020-2021 | 0            | 0                | 0                      | 34             | 0                  | 8                    | 4                   | 46                       | 113                         | -67                      |
| Average   | 0            | 1                | -1                     | 62             | 0                  | 5                    | 4                   | 72                       | 111                         | -39                      |